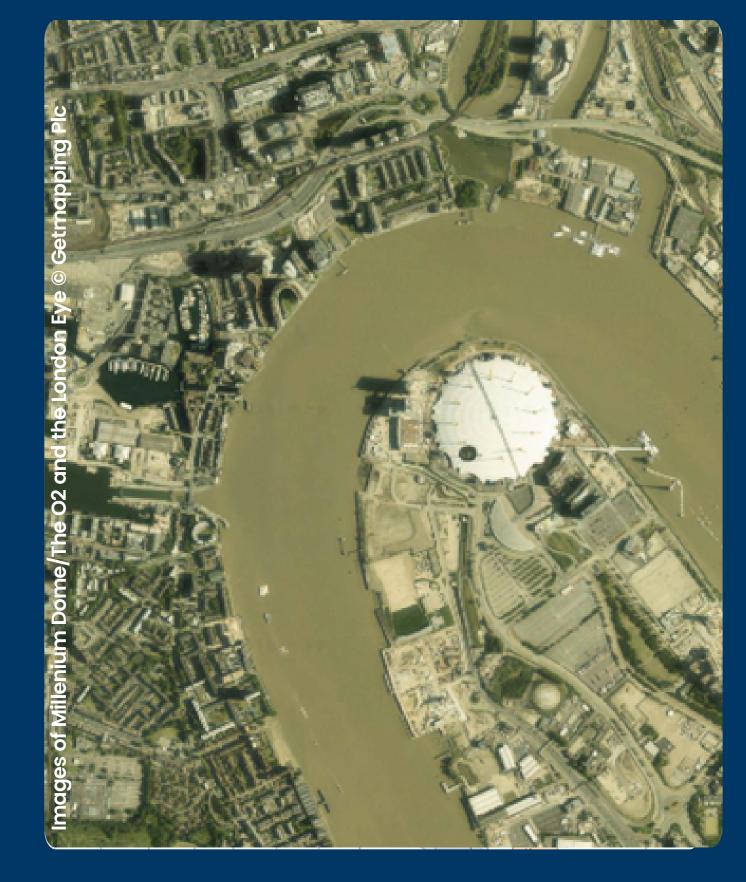

# **Aerial Digimap**

Explore orthorectified aerial imagery, from 1998 to present day, updated annually.

Discover our extensive collection of maps and data, ideal for annotation, printing, or seamless integration into GIS and CAD applications. Take advantage of our strong online support for a smooth academic experience. Join us on this journey of exploration and discovery.

# **Aerial Digimap:** Your Source for High-**Quality Aerial Photography**

Aerial Digimap offers an online platform providing top-tier aerial photography sourced from Getmapping Ltd. Our applications are user-friendly, adaptable and specifically designed for academic use.

- Aerial Digimap offers national coverage of orthorectified aerial imagery with a crisp 25cm resolution 12.5cm and 5cm resolutions also available for selected areas.
- Conveniently provided in .jpg format.
- Imagery dates vary by location, offering a unique timeline of our landscapes.
- Choose to download data from a specific year or opt for our composite dataset, providing the most recent data across all areas.