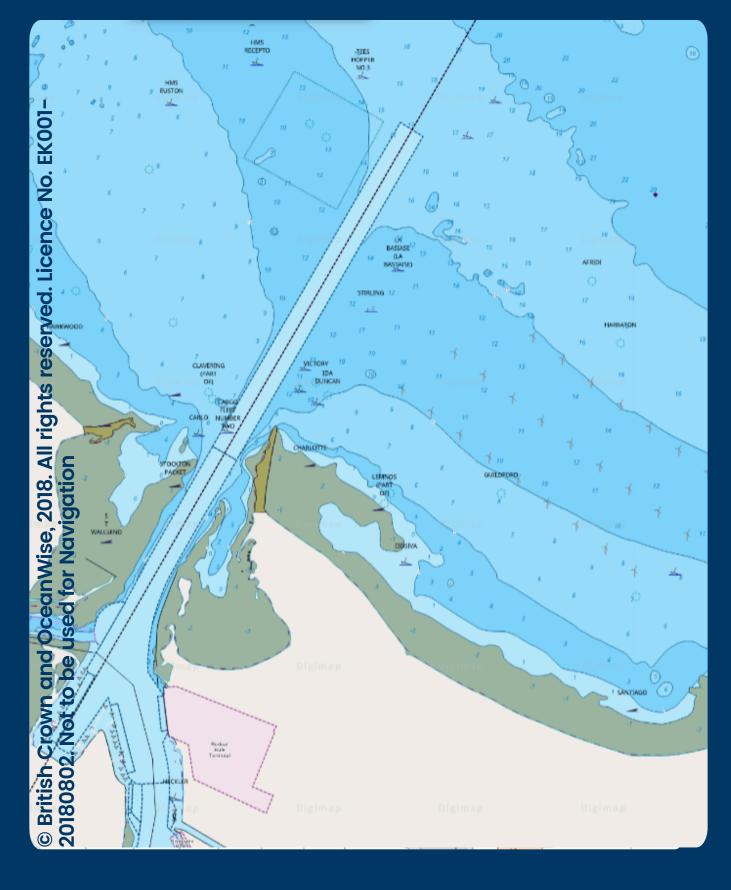

#### **Map Data Highlights:**

- Marine Themes Vector: authoritative marine mapping data covering bathymetry, obstructions, offshore and navigational features, transportation, climate, tides, and more.
- Raster Charts: georeferenced images of Admiralty Charts for reference and backdrop mapping.
- Bathymetry: detailed vector data for analysing sea floor depths and constructing 3D ocean floor models.